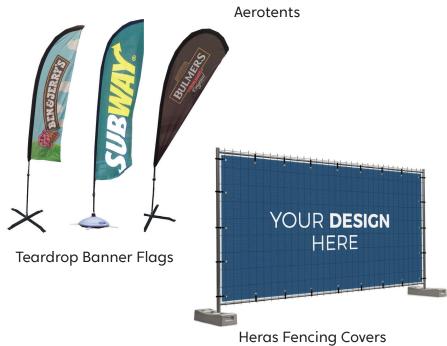

# SPECIALITY/EXHIBITION PRINT

Curved Hop Up

**Branded Gazebos** 

Car Magnets

Café Barriers