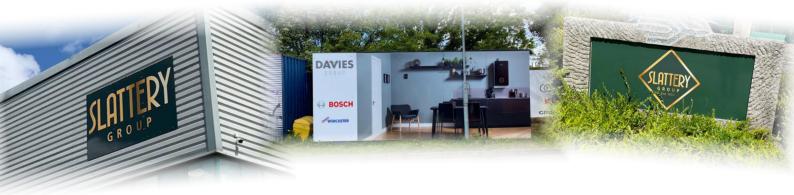

## **BUILDING SIGNAGE**

Outdoor signage used to promote your business to visitors and passing traffic.