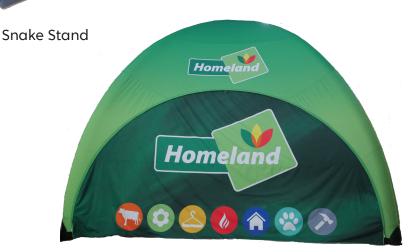

# SPECIALITY/EXHIBITION PRINT

Curved Hop Up

**Branded Gazebos** 

Car Magnets

Café Barriers